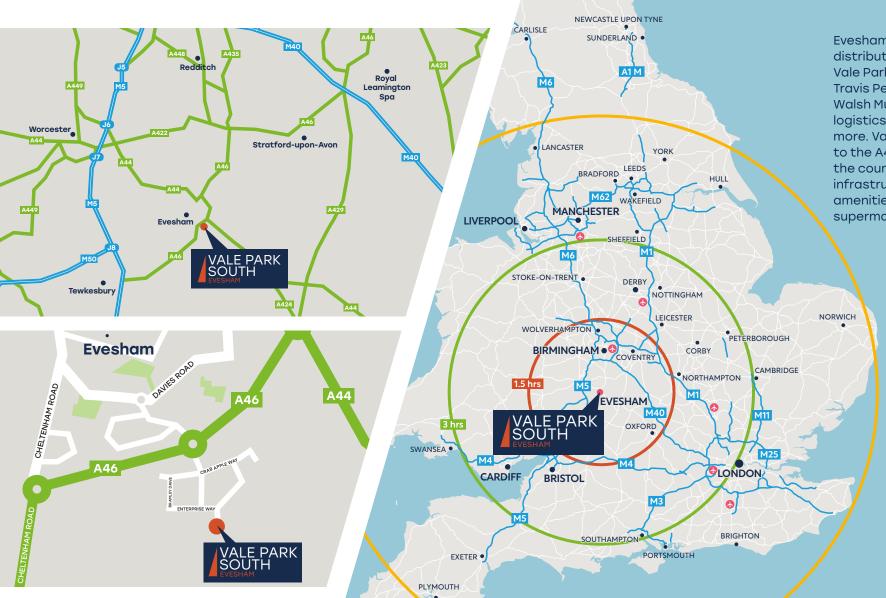

#### Situation

Vale Park South is located on Conference Way on the Vale Park, Industrial Estate, off the A46 and to the south of Evesham. Vale Park South benefits from excellent access to main road infrastructure including the A46, M5 and M40.

#### Location

Vale Park South / Evesham / WR11 1LB

Evesham is recognised as a distribution location, with existing Vale Park companies such as Travis Perkins, Karndean, Matcom, Walsh Mushrooms, BHGS, AIM logistics, Prima Fruit and many more. Vale Park is situated adjacent to the A46 with swift access to the country's main transport infrastructure along with local amenities including petrol stations, supermarkets and restaurants.

| M5 (J9 Tewkesbury)   | 10 mile      |
|----------------------|--------------|
| M5 (J6 or J7 Worcest | er) 15 mile: |
| Cheltenham           | 17 mile:     |
| Worcester            | 19 mile:     |
| M40 (J15 Warwick)    | 22 mile      |
| Gloucester           | 25 mile      |
| M4                   | 54 mile      |
| AIR                  |              |
| Birmingham Airport   | 35 mile      |
| Bristol Airport      | 67 miles     |
| Heathrow             | 106 miles    |
| RAILPORTS            |              |
| Hams Hall            | 41 mile:     |
| SEAPORTS             |              |
| Avonmouth            | 56 mile      |
| Southampton          | 116 mile:    |
| Dover                | 204 mile     |
| Liverpool            | 129 mile:    |
|                      |              |