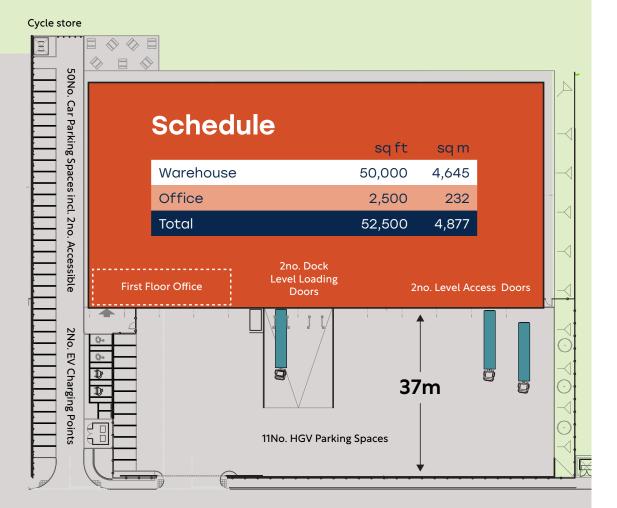

### Accommodation: VS52

#### **Schedule**

|           | Sqit   | sqm   |
|-----------|--------|-------|
| Warehouse | 50,000 | 4,645 |
| Office    | 2,500  | 232   |
| Total     | 52,500 | 4,877 |