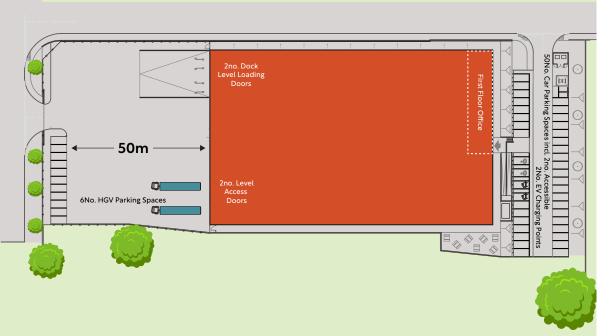

| Description                     |                                                         |            | All units  |
|---------------------------------|---------------------------------------------------------|------------|------------|
| Permitted Use                   | B2 (General Industrial) & B8 (Storage and Distribution) |            |            |
| BREEAM Rating                   |                                                         |            | Very Good  |
| EPC                             |                                                         |            | А          |
|                                 | VS63                                                    | VS53       | VS52       |
| Site Area                       | 3.22 acres                                              | 2.88 acres | 2.78 acres |
| Site Coverage                   | 44%                                                     | 42%        | 43%        |
| Yard Depth                      | 37m                                                     | 37m        | 50m        |
| Total Area (sqft)               | 63,000                                                  | 52,500     | 52,500     |
| Warehouse (sq ft)               | 60,000                                                  | 50,000     | 50,000     |
| Office (sq ft)                  | 3,000                                                   | 2,500      | 2,500      |
| Floor Loading Capacity Per sq m | 50kN                                                    | 50kN       | 50kN       |
| Dock Level Loading Doors        | 2                                                       | 2          | 2          |
| Level Access Loading Doors      | 3                                                       | 2          | 2          |
| Clear Internal Height           | 10m                                                     | 10m        | 10m        |
| HGV Spaces                      | 12                                                      | 11         | 6          |
| Car Parking Spaces              | 54                                                      | 50         | 50         |
| EV Charging Points              | 2                                                       | 2          | 2          |
| Power Supply                    | 275kVA                                                  | 265kVA     | 265kVA     |

### Accommodation: VS63

#### **Specification**