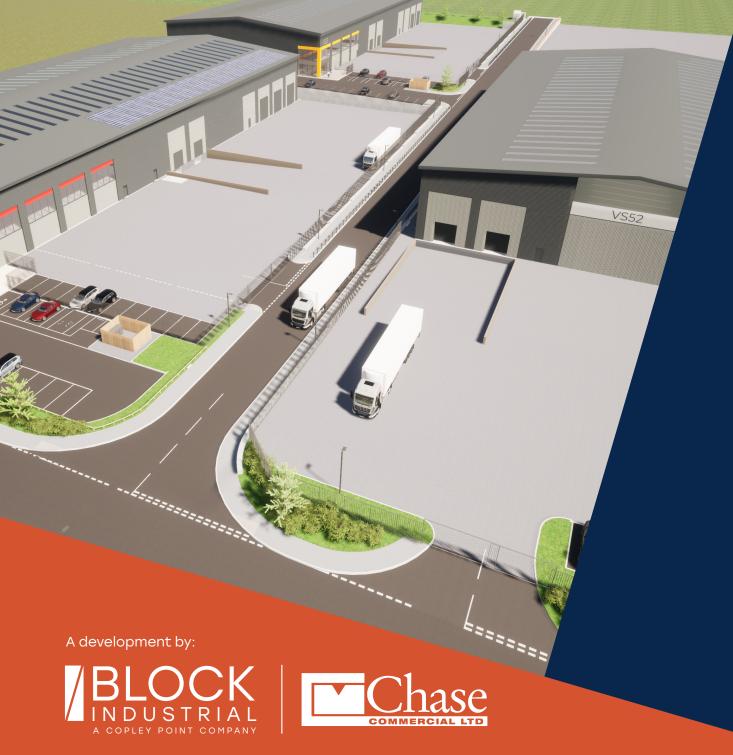

#### Warehouse/ Industrial Units

VS63 - 63,000 sq ft VS53 - 52,500 sq ft VS52 - 52,500 sq ft

Practical Completion Q3 2023

Three Industrial Units VS63 | VS53 | VS52