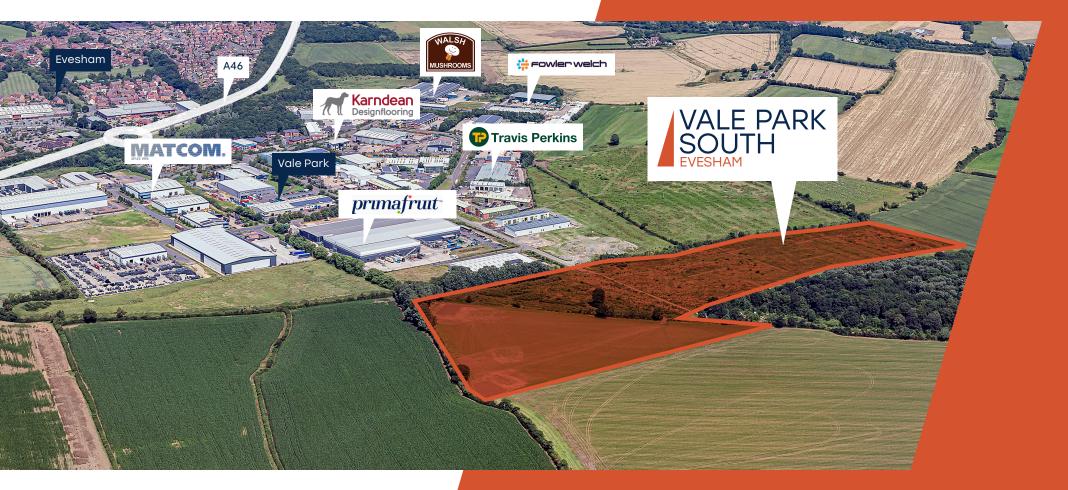

#### Situation

Vale Park South is located on Conference Way on the Vale Park, Industrial Estate, off the A46 and to the south of Evesham. Vale Park South benefits from excellent access to main road infrastructure including the A46, M5 and M40.

Local area occupiers include Travis Perkins, Karndean, Matcom, Walsh Mushrooms, BHGS, AIM Logistics, Prima Fruit and many more.

Vale Park South / Evesham / WR11 1LB

Three Industrial Units VS63 | VS53 | VS52

#### Location

Vale Park South / Evesham / WR11 1LB

Evesham is recognised as a distribution location, with existing Vale Park companies such as Travis Perkins, Karndean, Matcom, Walsh Mushrooms, BHGS, AIM logistics, Prima Fruit and many more. Vale Park is situated adjacent to the A46 with swift access to the country's main transport infrastructure along with local amenities including petrol stations, supermarkets and restaurants.