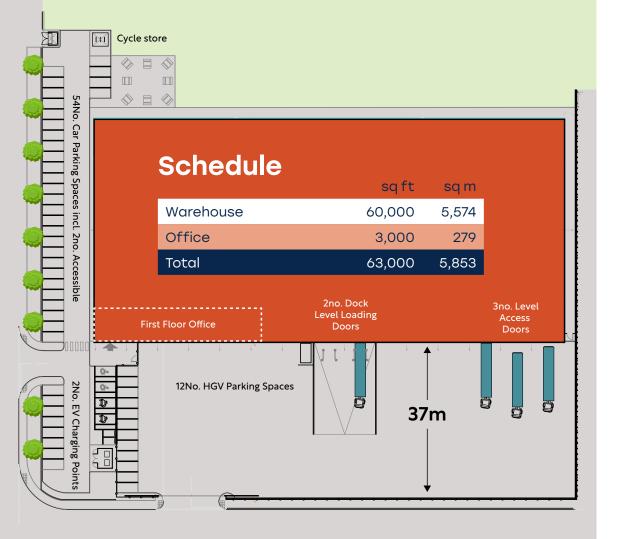

### Accommodation: VS52

#### **Schedule**

|           | Sqit   | sqm   |
|-----------|--------|-------|
| Warehouse | 50,000 | 4,645 |
| Office    | 2,500  | 232   |
| Total     | 52,500 | 4,877 |