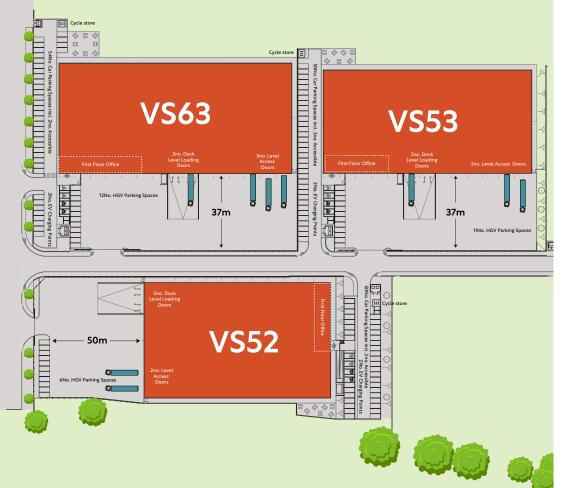

| Description                     |                                                         |            | All units  |
|---------------------------------|---------------------------------------------------------|------------|------------|
| Permitted Use                   | B2 (General Industrial) & B8 (Storage and Distribution) |            |            |
| BREEAM Rating                   |                                                         |            | Very Good  |
| EPC                             |                                                         |            | А          |
|                                 | VS63                                                    | VS53       | VS52       |
| Site Area                       | 3.22 acres                                              | 2.88 acres | 2.78 acres |
| Site Coverage                   | 44%                                                     | 42%        | 43%        |
| Yard Depth                      | 37m                                                     | 37m        | 50m        |
| Total Area (sqft)               | 63,000                                                  | 52,500     | 52,500     |
| Warehouse (sq ft)               | 60,000                                                  | 50,000     | 50,000     |
| Office (sq ft)                  | 3,000                                                   | 2,500      | 2,500      |
| Floor Loading Capacity Per sq m | 50kN                                                    | 50kN       | 50kN       |
| Dock Level Loading Doors        | 2                                                       | 2          | 2          |
| Level Access Loading Doors      | 3                                                       | 2          | 2          |
| Clear Internal Height           | 10m                                                     | 10m        | 10m        |
| HGV Spaces                      | 12                                                      | 11         | 6          |
| Car Parking Spaces              | 54                                                      | 50         | 50         |
| EV Charging Points              | 2                                                       | 2          | 2          |
| Power Supply                    | 275kVA                                                  | 265kVA     | 265kVA     |

### Accommodation: VS63

### **Accommodation:**

### **VS53**

### Accommodation: VS52